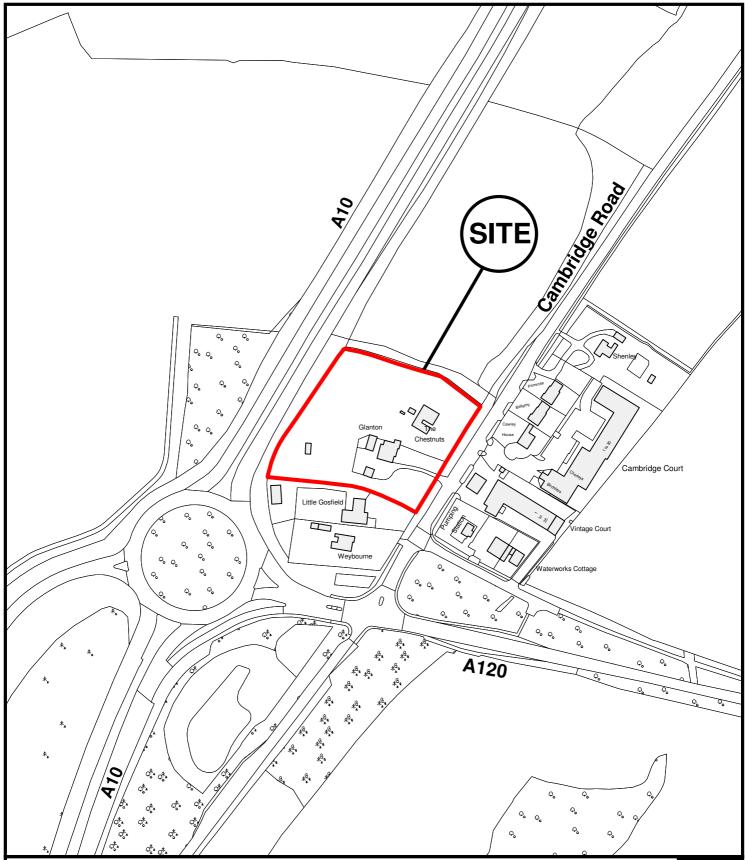

East Herts Council Wallfields Pegs Lane Hertford SG13 8EQ

Tel: 01279 655261

Address: The Chestnuts And Glanton, Cambridge Road,

Puckeridge, Herts, SG11 1SA

Reference: 3/16/1218/FUL

Scale: 1:2500

O.S Sheet: TL3822